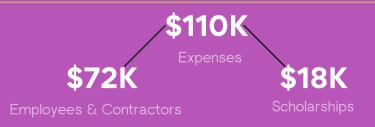

#### **Expenses**

This details the expenses for 2024.

\$155

Advertisement

\$1,845

Operating Costs